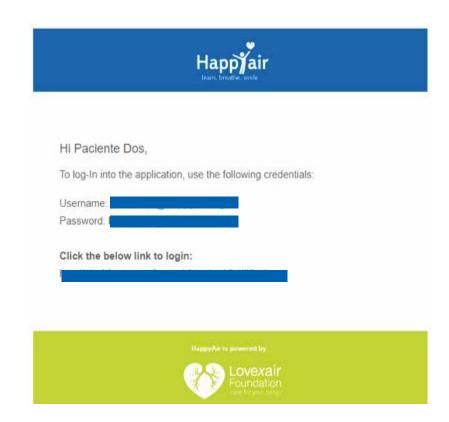

# Check your email

We will then send you your access data to the platform in addition to the help manual.

Once you are registered, our educator and support service is available to address and practical or technical issues you may have when starting to use the service.